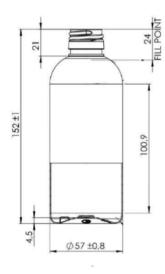

### **General info**

| Item no. (SKU):    |                       |
|--------------------|-----------------------|
| Family / Range:    | MISC                  |
| Capacity:          | 300ml                 |
| Neck:              | 28 ROPP               |
| Weight:            | 21                    |
| Shape:             | Round                 |
| Material:          | PET                   |
| Colour:            | All Colours Available |
| Print Areas:       | N/A                   |
| Country of Origin: | Lithuania             |
|                    |                       |